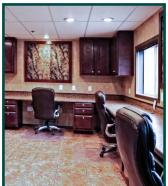

#### **Bump Office**

- Bump Office office area is separated and isolated as an add-on building, increasing work space and creating a separate spacious living area.
- Choose from 24' L, 30' L, 34' L, 35' L options or customize to your needs.