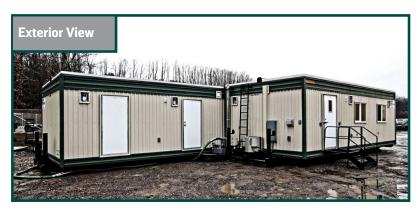

# **Executive Company Man Skid House with Bump Office**

#### **EXECUTIVE COMPANY MAN SKID MOUNTED ACCOMMODATION**

The Executive Skid House is designed for clients who prefer additional living space than in the standard skid house. The Executive Skid House features a "bump office", which is a separate skid utilized for working and directly connected to the living quarters skid. With this configuration the living and work space is wholly separate but connected through a single doorway.

#### **Bump Office**

- Bump Office office area is separated and isolated as an add-on building, increasing work space and creating a separate spacious living area.
- Choose from 24' L, 30' L, 34' L, 35' L options or customize to your needs.