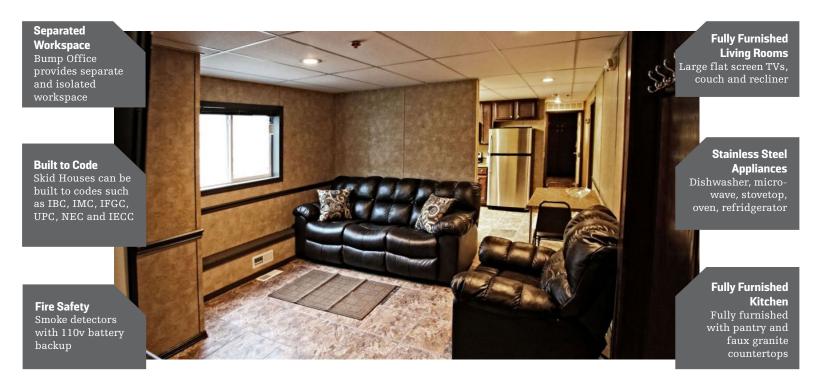

#### **Bump Office**

- Bump Office office area is separated and isolated as an add-on building, increasing work space and creating a separate spacious living area.
- Choose from 24' L, 30' L, 34' L, 35' L options or customize to your needs.

#### **Designed for Employee Comfort**

- Fully furnished kitchen with pantry, faux-granite countertops, stainless steel appliances, full height commercial grade kitchen cabinets, dishwasher, and garbage disposal.
- Fully furnished living area equipped with a flat screen television, couch and recliner.
- En-suite bathrooms with spacious 48" showers; supplied with linens, bath towels, wash cloths, and hand towels.
- Spacious master bedrooms outfitted with queen size beds with storage, satellite TV, and light blocking curtains/ blinds.
- Equipped with large capacity washer and dryer, and extra linens.