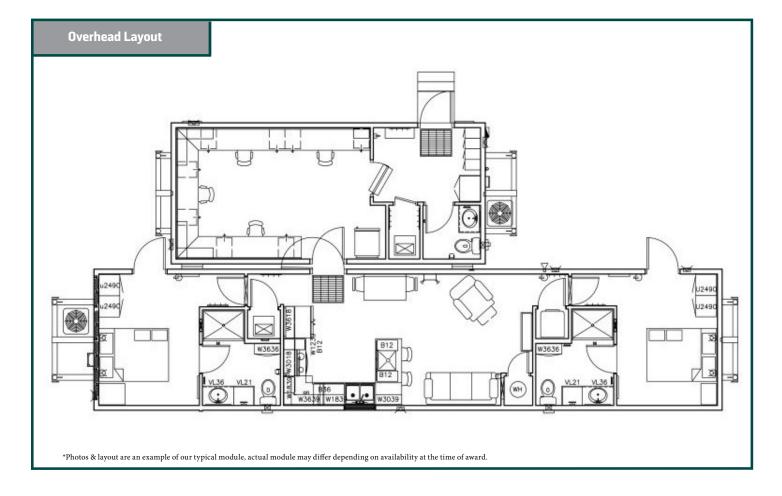

#### **EXECUTIVE COMPANY MAN SKID MOUNTED ACCOMMODATION**

The Executive Skid House is designed for clients who prefer additional living space than in the standard skid house. The Executive Skid House features a "bump office", which is a separate skid utilized for working and directly connected to the living quarters skid. With this configuration the living and work space is wholly separate but connected through a single doorway.

#### **Bump Office**

- Bump Office office area is separated and isolated as an add-on building, increasing work space and creating a separate spacious living area.
- Choose from 24' L, 30' L, 34' L, 35' L options or customize to your needs.

#### **Configure to Your Site Needs**

• Choose from dimensions of 58' L, 60' L or 64' L.

| Specifications | Dimensions                                                    | <b>Bump Office Options:</b> | Power: 220V Single Phase, 200 amp |
|----------------|---------------------------------------------------------------|-----------------------------|-----------------------------------|
| opecinications | (Executive Skid House):                                       | 24' L                       |                                   |
|                | 58′ L x 13′4″W x 11′6″ H                                      | 30' L                       |                                   |
|                | 60' L x 13'4"W x 11'6" H                                      | 34' L                       |                                   |
|                | $64' \text{ L} \times 13'4''\text{W} \times 11'6'' \text{ H}$ | 35' L                       |                                   |