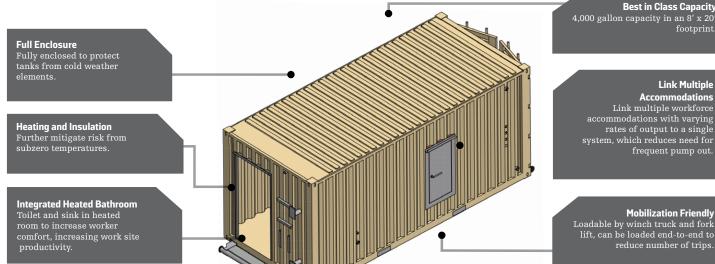

#### **Fully Enclosed for Protection**

- HB Subzero Sewage Systems are fully enclosed to protect the tanks from cold weather elements.
- Tanks are fully encapsulated in a durable and site friendly container - no need to be hidden from the crew or visitors to your site.
- Fully enclosed systems allow for cleaner and better organized site plans, decreasing safety risk that arises from cluttered rig sites.

#### **Integrated Heated Bathroom for Worker Comfort**

• Subzero Sewage Systems come with an integrated heated bathroom - toilet and sink. Increase work site productivity by increasing worker comfort in freezing conditions.

#### **Plug In Optimized**

• HB Rentals tanks are equipped with external power connections, allowing for easier and faster deployment.