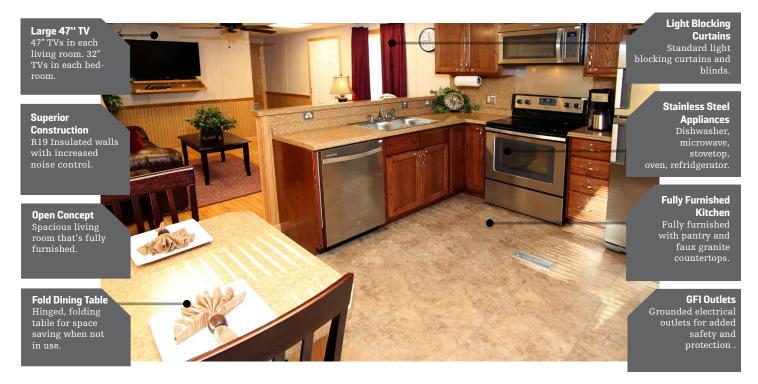

## **Designed for Employee Comfort**

- Fully furnished, open concept living area with a 47" television.
- Fully furnished kitchen with pantry, faux-granite countertops, stainless steel appliances, full height commercial grade kitchen cabinets, dishwasher, and garbage disposal.
- Wall mounted, hinged dining table for space savings when not in use.
- En-suite bathrooms with large walk in showers supplied with linens, bath towels, wash cloths, and hand towels.
- Bedrooms outfitted with full size beds with under-bed storage/wardrobe, 32" televisions, and light blocking curtains/blinds.
- Commercial grade "wood style" vinyl tile flooring and suspended ceiling with LED lighting throughout the unit.
- Integrated stackable washer and dryer.
- Large front office with full wrap around desk and additional electrical outlets and communication ports for added productivity.