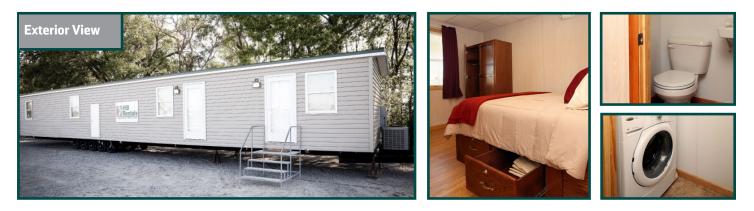

## PREMIUM COMPANY MAN TRAILER

The HB Rentals Elite Series Company Man Trailer is an innovative wheel-mounted accommodation unit, manufactured inhouse. The inventive new design combines customer feedback with modern engineering to produce a safer and more comfortable experience.

## **Designed for Employee Comfort**

- Fully furnished, open concept living area with a 47" television.
- Fully furnished kitchen with pantry, faux-granite countertops, stainless steel appliances, full height commercial grade kitchen cabinets, dishwasher, and garbage disposal.
- Wall mounted, hinged dining table for space savings when not in use.
- En-suite bathrooms with large walk in showers supplied with linens, bath towels, wash cloths, and hand towels.
- Bedrooms outfitted with full size beds with under-bed storage/wardrobe, 32" televisions, and light blocking curtains/blinds.
- Commercial grade "wood style" vinyl tile flooring and suspended ceiling with LED lighting throughout the unit.
- Integrated stackable washer and dryer.
- Large front office with full wrap around desk and additional electrical outlets and communication ports for added productivity.