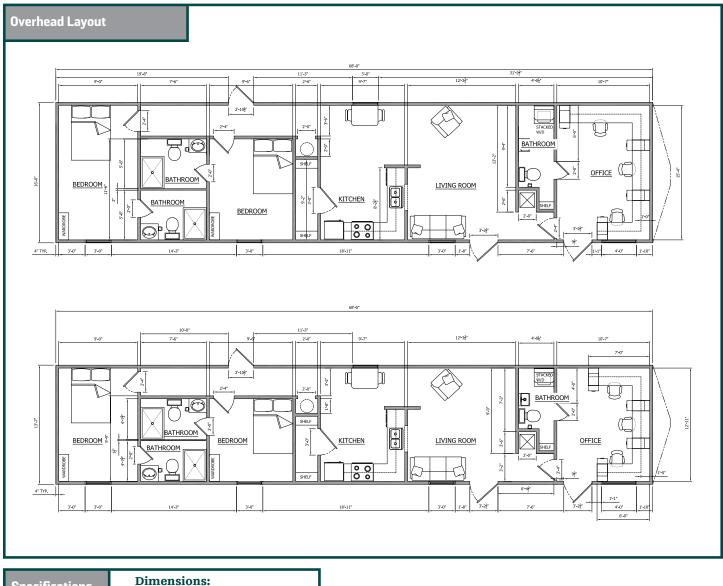

## **Designed for Employee Comfort**

- Fully furnished, open concept living area with a 47" television.
- Fully furnished kitchen with pantry, faux-granite countertops, stainless steel appliances, full height commercial grade kitchen cabinets, dishwasher, and garbage disposal.
- Wall mounted, hinged dining table for space savings when not in use.
- En-suite bathrooms with large walk in showers supplied with linens, bath towels, wash cloths, and hand towels.
- Bedrooms outfitted with full size beds with under-bed storage/wardrobe, 32" televisions, and light blocking curtains/blinds.
- Commercial grade "wood style" vinyl tile flooring and suspended ceiling with LED lighting throughout the unit.
- Integrated stackable washer and dryer.
- Large front office with full wrap around desk and additional electrical outlets and communication ports for added productivity.

Specifications

14' x 72' 16' x 74'